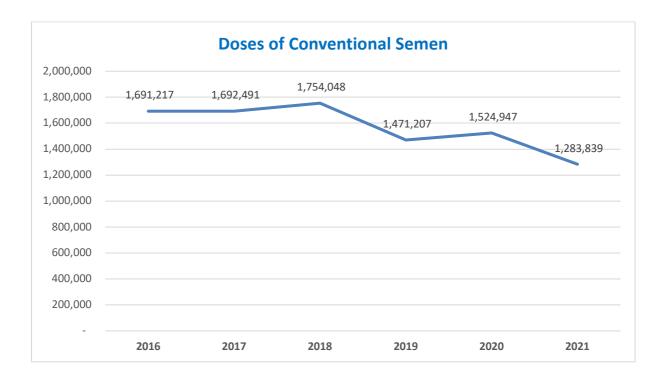

| 8,742     |
| ARB          | 55,180    | 48,210    | 58,512    | 67,151    | 65,797    | 72,341    | 81,343    |
| Montbeliarde | 2,563     | 2,736     | 1,972     | 1,770     | 2,061     | 1,166     | 1,385     |
| Ayrshire     | 9,193     | 13,671    | 8,427     | 7,251     | 6,647     | 5,808     | 6,304     |
| Guernsey     | 4,374     | 6,043     | 3,707     | 5,012     | 4,781     | 4,098     | 5,381     |
| Corssbred    | 34,577    | 48,475    | 41,375    | 43,278    | 43,207    | 43,626    | 44,461    |
| Other        | 3,485     | 6,091     | 4,721     | 7,990     | 5,791     | 7,022     | 3,337     |
| Total        | 2,061,296 | 1,940,098 | 2,033,005 | 2,196,456 | 1,957,221 | 2,154,064 | 1,995,244 |

# **Dairy Semen Sales by Category**



#### **Doses of Conventional Semen**



#### **Doses of Sexed Semen Sold**



# Percentage of total doses of semen sold from bulls genomically selected for A2



Note: 2019 was the beginning of measuring A2. The chart represents the three years where data has been captured.

### **Beef Doses**



#### **2021** Beef Doses



### **Export – Dairy and Beef Doses**



This data is proudly procuded by NHIA.

Thank you to the supporting companies who supplied their data to track this vaulable information.

#### **Dairy Participants**

ABS Australia | AgriGene | Alta Genetics | LIC | Semex | ST Genetics Australia | TLG VIC-GAG | Viking Genetics | World Wide Sires

#### **Beef Participants**

ABS Australia | Agrigene | Alta Genetics | LIC | Rocky Repro | Semex | ST Genetics Australia | TLG VIC-GAG | Viking Genetics | World Wide Sires