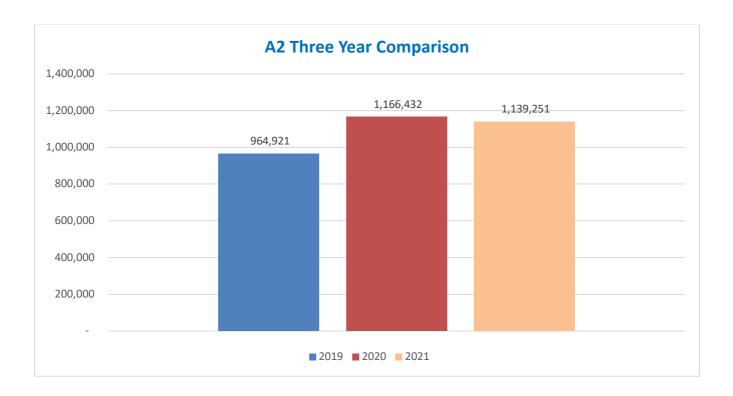

# Percentage of total doses of semen sold from bulls genomically selected for A2

Note: 2019 was the beginning of measuring A2. The chart represents the three years where data has been captured.