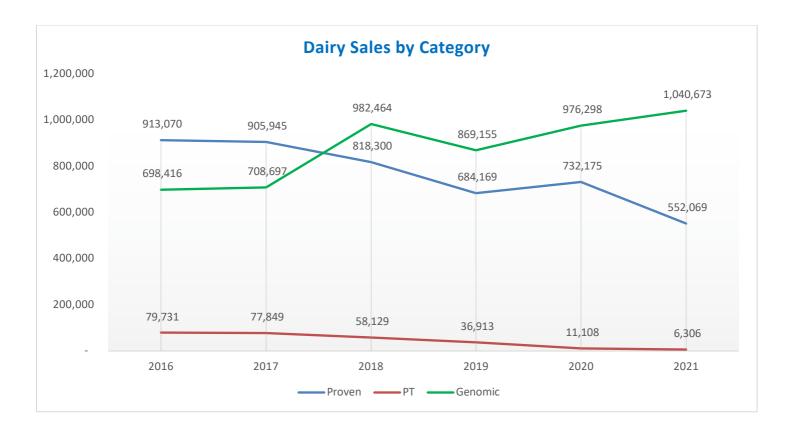

2    | 11,481    | 8,982     | 7,040     | 8,742     |
| ARB          | 55,180    | 48,210    | 58,512    | 67,151    | 65,797    | 72,341    | 81,343    |
| Montbeliarde | 2,563     | 2,736     | 1,972     | 1,770     | 2,061     | 1,166     | 1,385     |
| Ayrshire     | 9,193     | 13,671    | 8,427     | 7,251     | 6,647     | 5,808     | 6,304     |
| Guernsey     | 4,374     | 6,043     | 3,707     | 5,012     | 4,781     | 4,098     | 5,381     |
| Corssbred    | 34,577    | 48,475    | 41,375    | 43,278    | 43,207    | 43,626    | 44,461    |
| Other        | 3,485     | 6,091     | 4,721     | 7,990     | 5,791     | 7,022     | 3,337     |
| Total        | 2,061,296 | 1,940,098 | 2,033,005 | 2,196,456 | 1,957,221 | 2,154,064 | 1,995,244 |

# **Dairy Semen Sales by Category**



#### **Doses of Conventional Semen**



#### **Doses of Sexed Semen Sold**



# Percentage of total doses of semen sold from bulls genomically selected for A2



Note: 2019 was the beginning of measuring A2. The chart represents the three years where data has been captured.

### **Beef Doses**



#### **2021** Beef Doses



### **Export – Dairy and Beef Doses**



This data is proudly procuded by NHIA.

Thank you to the supporting companies who supplied their data to track this vaulable information.

#### **Dairy Participants**

ABS Australia | AgriGene | Alta Genetics | LIC | Semex | ST Genetics Australia | TLG VIC-GAG | Viking Genetics | World Wide Sires

#### **Beef Participants**

ABS Australia | Agrigene | Alta Genetics | LIC | Rocky Repro | Semex | ST Genetics Australia | TLG VIC-G