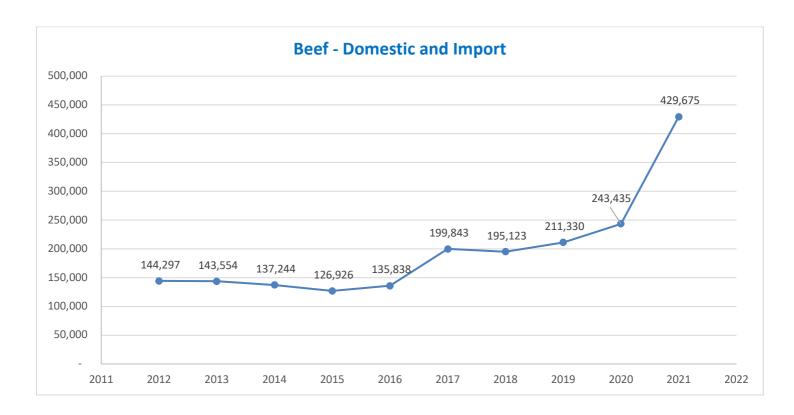

8,427     | 7,251     | 6,647     | 5,808     | 6,304     |
| Guernsey     | 4,374     | 6,043     | 3,707     | 5,012     | 4,781     | 4,098     | 5,381     |
| Corssbred    | 34,577    | 48,475    | 41,375    | 43,278    | 43,207    | 43,626    | 44,461    |
| Other        | 3,485     | 6,091     | 4,721     | 7,990     | 5,791     | 7,022     | 3,337     |
| Total        | 2,061,296 | 1,940,098 | 2,033,005 | 2,196,456 | 1,957,221 | 2,154,064 | 1,995,244 |

# **Dairy Semen Sales by Category**



#### **Doses of Conventional Semen**



#### **Doses of Sexed Semen Sold**



# Percentage of total doses of semen sold from bulls genomically selected for A2



Note: 2019 was the beginning of measuring A2. The chart represents the three years where data has been captured.

### **Beef Doses**



#### **2021** Beef Doses



### **Export – Dairy and Beef Doses**



This data is proudly procuded by NHIA.

Thank you to the supporting companies who supplied their data to track this vaulable information.

#### **Dairy Participants**

ABS Australia | AgriGene | Alta Genetics | LIC | Semex | ST Genetics Australia | TLG VIC-GAG | Viking Genetics | World Wide Sires

#### **Beef Participants**

ABS Australia | Agrigene | Alta Genetics | LIC | Rocky Repro | Semex | ST Genetics Australia | TLG VIC-GAG | Viking Genetics | World Wide Sires

\_\_\_\_\_\_