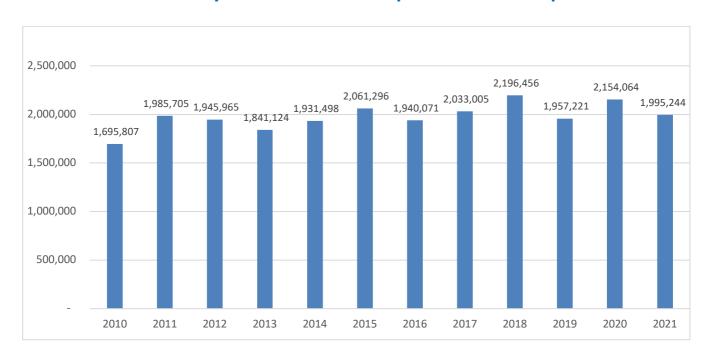

### **Semen Market Survey 2021 Results**

#### In 2021 the data is presented in a calendar year format

This information was historically a financial year. From 2021 the format is a calendar year as agreed by participants

#### Thank you to the Survey Participants

#### Dairy:

ABS Australia | Agrigene | Alta Genetics | LIC | Semex | ST Genetics Australia | TLG VIC-GAC | Viking Genetics | World Wide Sires

#### Beef:

ABS Australia | Agrigene | Alta Genetics | LIC | Rocky Repro | Semex | ST Genetics Australia | TLG VIC-GAC | Viking Genetics | World Wide Sires

### **Total Dairy Semen Sales for Import-Domestic-Export**



# **Total Dairy Semen Sales by breed for Import, Domestic and Export**



Note: The next table shows a year on year snapshot

# **Dairy Semen Sales by Breed – Year on Year Comparison**

|              | 2015      | 2016      | 2017      | 2018      | 2019      | 2020      | 2021      |
|--------------|-----------|-----------|-----------|-----------|-----------|-----------|-----------|
| Holstein     | 1,597,106 | 1,516,992 | 1,609,595 | 1,733,733 | 1,521,883 | 1,735,095 | 1,595,969 |
| Jersey       | 327,186   | 270,795   | 281,648   | 301,945   | 287,231   | 268,265   | 235,967   |
| Illawarra    | 12,281    | 14,540    | 11,216    | 16,845    | 10,841    | 9,603     | 12,355    |
| Brown Swiss  | 15,351    | 12,545    | 11,832    | 11,481    | 8,982     | 7,040     | 8,742     |
| ARB