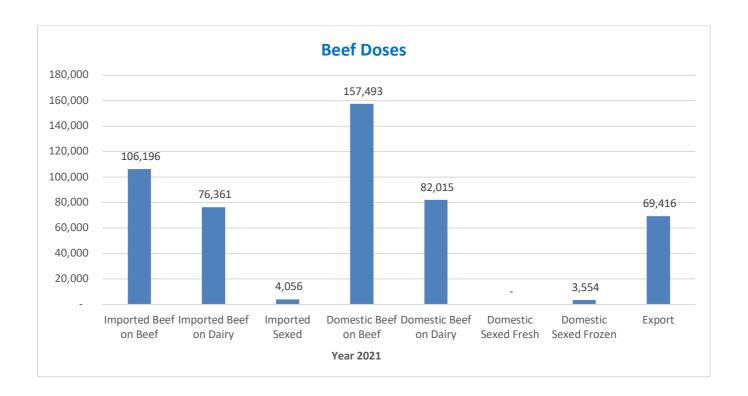

7     | 5,808     | 6,304     |
| Guernsey     | 4,374     | 6,043     | 3,707     | 5,012     | 4,781     | 4,098     | 5,381     |
| Corssbred    | 34,577    | 48,475    | 41,375    | 43,278    | 43,207    | 43,626    | 44,461    |
| Other        | 3,485     | 6,091     | 4,721     | 7,990     | 5,791     | 7,022     | 3,337     |
| Total        | 2,061,296 | 1,940,098 | 2,033,005 | 2,196,456 | 1,957,221 | 2,154,064 | 1,995,244 |

# **Dairy Semen Sales by Category**



#### **Doses of Conventional Semen**



#### **Doses of Sexed Semen Sold**



# Percentage of total doses of semen sold from bulls genomically selected for A2



Note: 2019 was the beginning of measuring A2. The chart represents the three years where data has been captured.

### **Beef Doses**



#### **2021** Beef Doses



### **Export – Dairy and Beef Doses**



This data is proudly procuded by NHIA.

Thank you to the supporting companies who supplied their data to track this vaulable information.

#### **Dairy Participants**

ABS Australia | AgriGene | Alta Genetics | LIC | Semex | ST Genetics Australia | TLG VIC-GAG | Viking Genetics | World Wide Sires

#### **Beef Participants**

ABS Australia | Agrigene | Alta Genetics | LIC | Rocky Repro | Semex | ST Genetics Australia | TLG VIC-GAG | Viking Genetics | World Wide Sires

\_\_\_\_\_\_