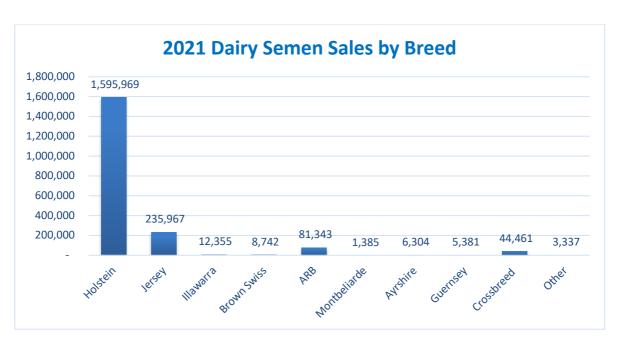

# **Total Dairy Semen Sales by breed for Import, Domestic and Export**

Note: The next table shows a year on year snapshot

# **Dairy Semen Sales by Breed – Year on Year Comparison**

|              | 2015      | 2016      | 2017      | 2018      | 2019      | 2020      | 2021      |
|--------------|-----------|-----------|-----------|-----------|-----------|-----------|-----------|
| Holstein     | 1,597,106 | 1,516,992 | 1,609,595 | 1,733,733 | 1,521,883 | 1,735,095 | 1,595,969 |
| Jersey       | 327,186   | 270,795   | 281,648   | 301,945   | 287,231   | 268,265   | 235,967   |
| Illawarra    | 12,281    | 14,540    | 11,216    | 16,845    | 10,841    | 9,603     | 12,355    |
| Brown Swiss  | 15,351    | 12,545    | 11,832    | 11,481    | 8,982     | 7,040     | 8,742     |
| ARB          | 55,180    | 48,210    | 58,512    | 67,151    | 65,797    | 72,341    | 81,343    |
| Montbeliarde | 2,563     | 2,736     | 1,972     | 1,770     | 2,061     | 1,166     | 1,385     |
| Ayrshire     | 9,193     | 13,671    | 8,427     | 7,251     | 6,647     | 5,808     | 6,304     |
| Guernsey     | 4,374     | 6,043     | 3,707     | 5,012     | 4,781     | 4,098     | 5,381     |
| Corssbred    | 34,577    | 48,475    | 41,375    | 43,278    | 43,207    | 43,626    | 44,461    |
| Other        | 3,485     | 6,091     | 4,721     | 7,990     | 5,791     | 7,022     | 3,337     |
| Total        | 2,061,296 | 1,940,098 | 2,033,005 | 2,196,456 | 1,957,221 | 2,154,064 | 1,995,244 |