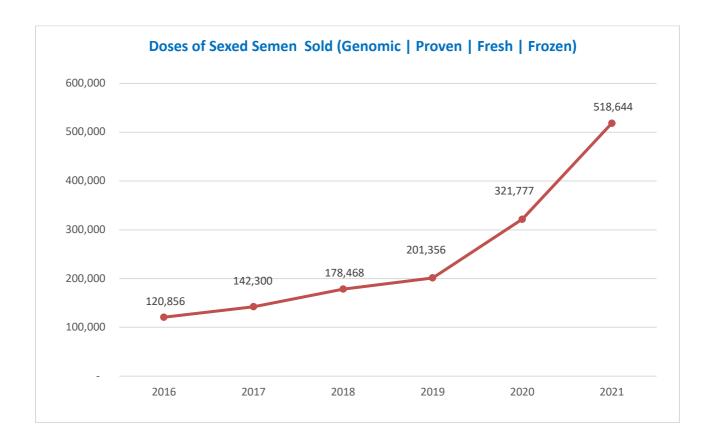

| 48,210    | 58,512    | 67,151    | 65,797    | 72,341    | 81,343    |
| Montbeliarde | 2,563     | 2,736     | 1,972     | 1,770     | 2,061     | 1,166     | 1,385     |
| Ayrshire     | 9,193     | 13,671    | 8,427     | 7,251     | 6,647     | 5,808     | 6,304     |
| Guernsey     | 4,374     | 6,043     | 3,707     | 5,012     | 4,781     | 4,098     | 5,381     |
| Corssbred    | 34,577    | 48,475    | 41,375    | 43,278    | 43,207    | 43,626    | 44,461    |
| Other        | 3,485     | 6,091     | 4,721     | 7,990     | 5,791     | 7,022     | 3,337     |
| Total        | 2,061,296 | 1,940,098 | 2,033,005 | 2,196,456 | 1,957,221 | 2,154,064 | 1,995,244 |

# **Dairy Semen Sales by Category**



#### **Doses of Conventional Semen**



#### **Doses of Sexed Semen Sold**



# Percentage of total doses of semen sold from bulls genomically selected for A2



Note: 2019 was the beginning of measuring A2. The chart represents the three years where data has been captured.

### **Beef Doses**



#### **2021** Beef Doses



### **Export – Dairy and Beef Doses**



This data is proudly procuded by NHIA.

Thank you to the supporting companies who supplied their data to track this vaulable information.

#### **Dairy Participants**

ABS Australia | AgriGene | Alta Genetics | LIC | Semex | ST Genetics Australia | TLG VIC-GAG | Viking Genetics | World Wide Sires

#### **Beef Participants**

ABS Australia | Agrigene | Alta Genetics | LIC | Rocky Repro | Semex | ST Genetics Australia | TLG VIC-GAG | Viking Genetics | World Wide Sires

\_\_\_\_\_\_